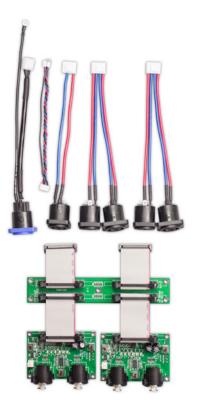

## S-PRO Series Evalkit Accessories

Evaluation Kit Accessories for S-PRO Series amplifier module

Evaluation Kit Accessories for S-PRO2 only

Evaluation Kit Accessories for S-PRO2 and S-A1/2

The S-PRO Series Evaluation Kit Accessories comprises I/O-board, connection cables and documentation for easy performance evaluation and subsequent designin purposes with S-PRO Series amplifier module.

## **Easy Prototyping & Implementation**

An application guide is included with the Evaluation Kit Accessories which shows how to implement the S-PRO Series modules as well as a fast prototyping guide. The I/O board can be used for first prototyping as its size matches the width and height of the amplifier modules.