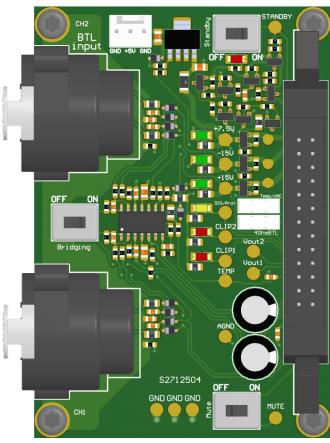

The enclosed I/O-board provide easy connection of input signals, LED status indicators, control switches for relevant functions as well as PCB measurements points.