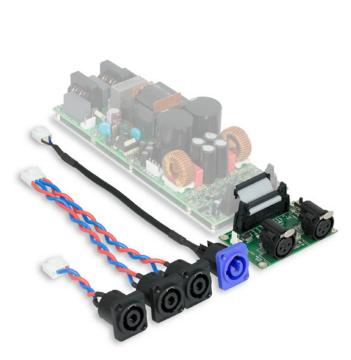

## S-PRO Series Evalkit Accessories

Evaluation Kit Accessories for S-PRO Series amplifier module

Evaluation Kit Accessories for S-PRO2 only

Evaluation Kit Accessories for S-PRO2 and S-A1/2

The S-PRO Series Evaluation Kit Accessories comprises I/O-board, connection cables and documentation for easy performance evaluation and subsequent designin purposes with S-PRO Series amplifier module.

## **Easy Evaluation & Listening Test**

The Evaluation Kit Accessories allows you to setup a listening test on Pascal S-PRO Series amplifier modules in a few minutes. Only additional requirements are standard PowerCon, Speakon, XLR-cables and an external DSP-controller to set cross-overs and equalization.

## **Easy Prototyping & Implementation**

An application guide is included with the Evaluation Kit Accessories which shows how to implement the S-PRO Series modules as well as a fast prototyping guide. The I/O board can be used for first prototyping as its size matches the width and height of the amplifier modules.

The enclosed I/O-board provide easy connection of input signals, LED status indicators, control switches for relevant functions as well as PCB measurements points.