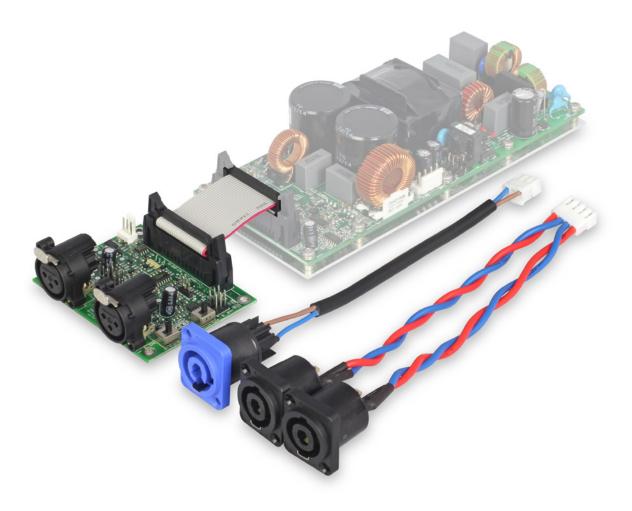

## **T-PRO Series Evalkit Accessories**

**Evaluation Kit Accessories for T-PRO Series amplifier module** 

The T-PRO Series Evaluation Kit Accessories comprises I/O-board, connection cables and documentation for easy performance evaluation and subsequent designin purposes with T-PRO2 Series amplifier module.

## **Easy Evaluation & Listening Test**

The Evaluation Kit Accessories allows you to setup a listening test on Pascal T-PRO Series amplifier modules in a few minutes. Only additional requirements are standard PowerCon, Speakon, XLR-cables and an external DSP-controller to set cross-overs and equalization.

## **Easy Prototyping & Implementation**

An application guide is included with the Evaluation Kit Accessories which shows how to implement the T-PRO Series modules as well as a fast prototyping guide. The I/O board can be used for first prototyping as its size matches the width and height of the amplifier modules.

The enclosed I/O-board provide easy connection of input signals, LED status indicators, control switches for relevant functions as well as PCB measurements points.