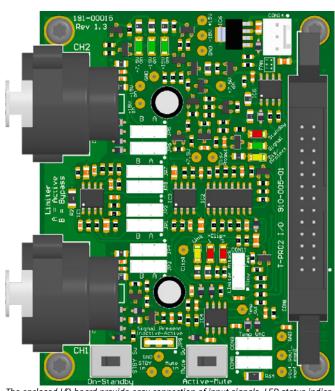

The enclosed I/O-board provide easy connection of input signals, LED status indicators, control switches for relevant functions as well as PCB measurements points.